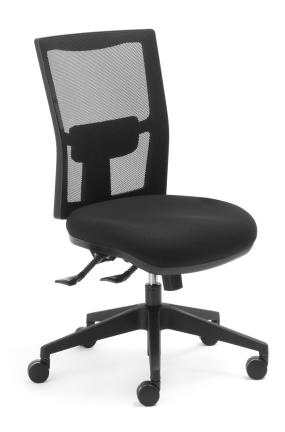

## **Team Air 135 Express**

Australia's best selling ergonomic office chair - offers high-quality functional support at a competitive price. It is breathable mesh back, generous seat and can accommodate body types of all shapes and sizes. Team Air 135 can accommodate body types of all shapes and sizes for a comfortable and productive work experience. Designed to perform well in the toughest environments.

## **Features**

3 lever H/D mechanism
Adjustable seat height
Seat tilt mechanism
Back tilt
Height adjustable padded lumbar support
Ventilated Black Mesh Back
Locally Made Moulded Foam
Foam has Antimicrobial and Antibacterial properties
Australian Made
GECA
FSC
AFRDI Level 6
Rated to 135KG
15 Year Warranty

## **Dimensions**

Overall Height 920 - 1030mm Overall Width 700mm Overall Depth 700mm Seat Height 440 - 550mm Back Height from Seat 500mm

Back Width 450mm
Seat Width 490mm
Seat Depth 465mm
Arm Height from Seat 160mm